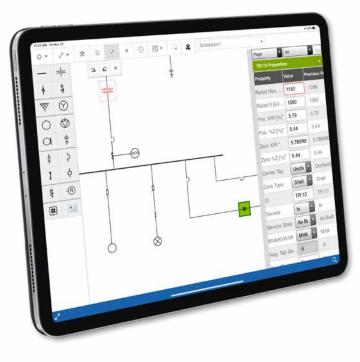

# Image: Control integration of the control in

Designed for Apple® iPad & Microsoft® Surface tablets

## Data Collection & Verification

- Collect data, verify existing data & transfer to ETAP
- Add nameplate & rating data
- Capture equipment pictures & link to model
- Tabular data view

## System Modeling

- Build & modify one-line diagram
- Accept / Reject data changes
- Geo Tagging equipment location
- Smart connections including Auto Insert
- Layered drawings for subsystems