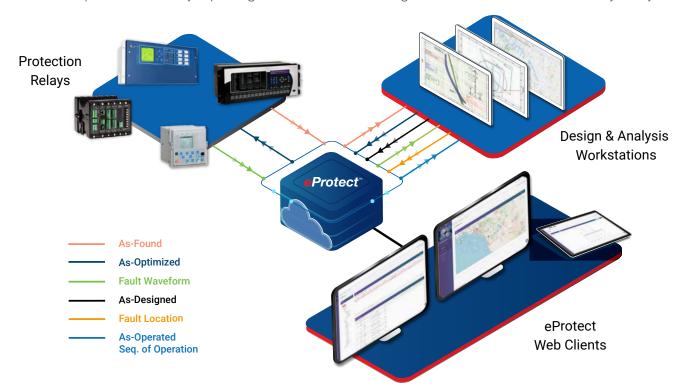

### Protection Asset Management System

Centralized protection asset management solution integrated with ETAP Protection & Coordination software to manage location, information and settings throughout the lifecycle of protective relays and substation assets.

#### **Data Exchange & Synchronization**

- Automatically import the PD settings
- Download settings via FTP/SFTP/IEC 61850
- Upload settings to devices remotely
- · Interface with vendor-provided software
- · Import manually collected setting files
- Web interface accessible via mobile devices
- Data collection via etapAPP

#### **Relay Settings Change Management**

- Compare As-Found to As-Designed settings
- · Auditing of studies & implementations
- Automatic notification of settings changes
- Make data commonly available from all sites to users
- Flexible and secured architecture